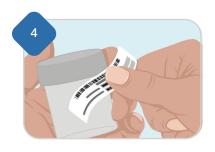

Locate and complete the barcode sheet in your test kit. Place one barcode sticker on each collection sample. Be sure that the information is legible and includes the collection date, time, and that the name matches what was provided on the test order.

Ensure all samples are labeled. Unlabeled samples will be rejected.