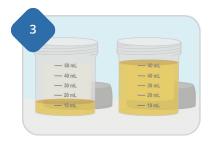

Collect your first morning urine sample, in the provided collection cup. DO NOT eat or drink prior to collecting your sample. Please collect at least the minimum amount of urine required for the number of tests on your order. Collecting more than the minimum is recommended, but not required. Pour off anything above 50 mL indicator line to prevent leaking once frozen.